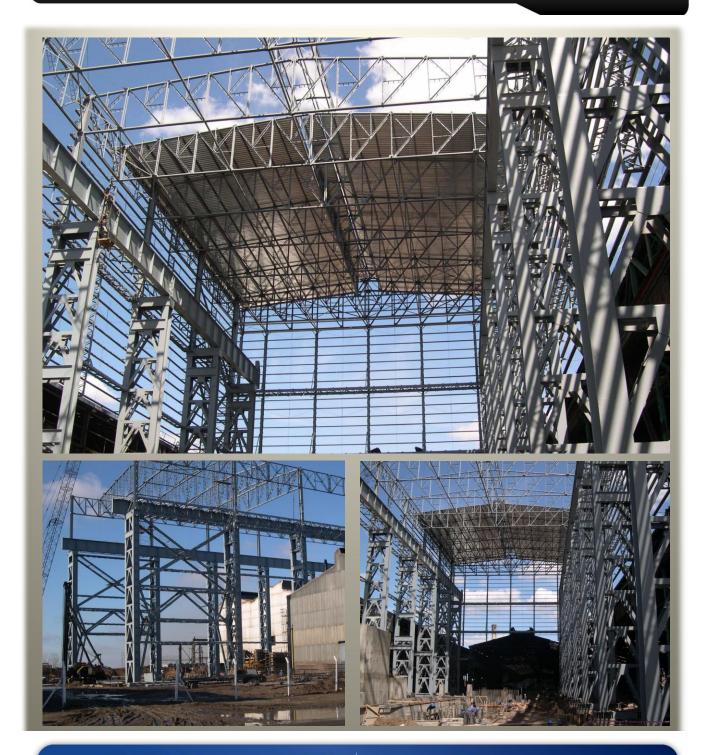

· Owner: Bragado Steel S.A.

• Location: Bragado, Buenos Aires, Argentina.

• **Weight:** 1.200 tons.

DIN S.A. has developed one of the most significant projects ever made in the country; the new steel plant AcerBrag located in Bragado City, Buenos Aires. The structure with a total weight of one thousand and two hundred tons is a building that includes platforms and other facilities of steelmaking processes.