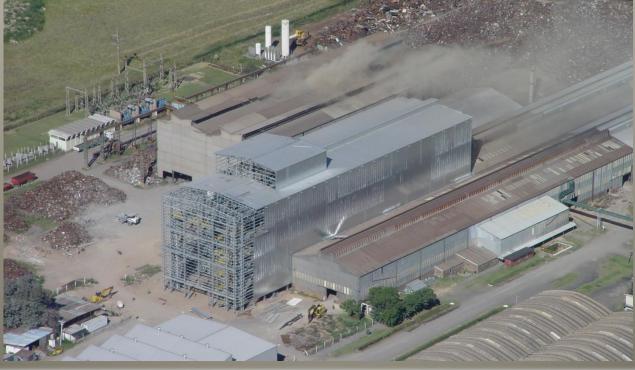

· Owner: Bragado Steel S.A.

• Location: Bragado, Buenos Aires, Argentina.

• **Weight:** 1.200 tons.

DIN S.A. has developed one of the most significant projects ever made in the country; the new steel plant AcerBrag located in Bragado City, Buenos Aires. The structure with a total weight of one thousand and two hundred tons is a building that includes platforms and other facilities of steelmaking processes.