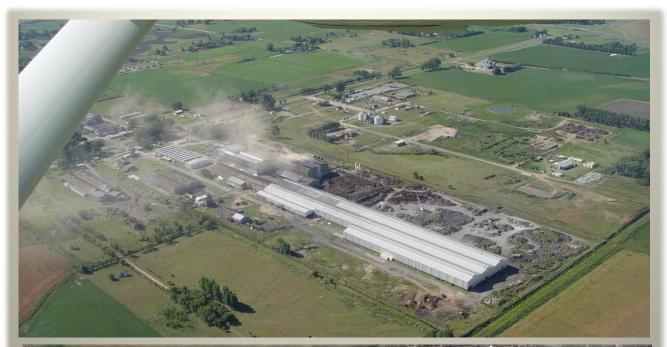

· Owner: Bragado Steel S.A.

• Location: Bragado, Buenos Aires, Argentina.

• **Weight:** 1.200 tons.

DIN S.A. has developed one of the most significant projects ever made in the country; the new steel plant AcerBrag located in Bragado City, Buenos Aires. The structure with a total weight of one thousand and two hundred tons is a building that includes platforms and other facilities of steelmaking processes.