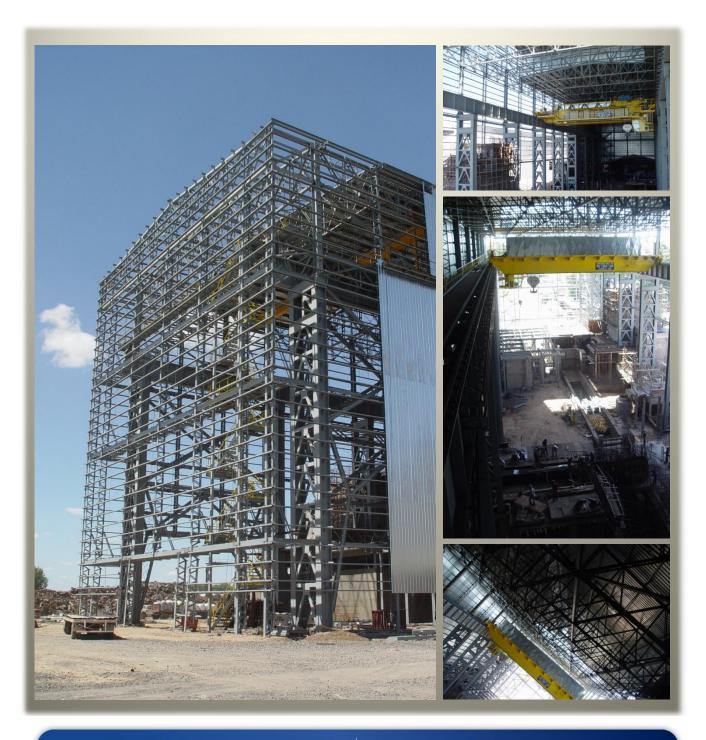

· Owner: Bragado Steel S.A.

• Location: Bragado, Buenos Aires, Argentina.

• **Weight:** 1.200 tons.

DIN S.A. has developed one of the most significant projects ever made in the country; the new steel plant AcerBrag located in Bragado City, Buenos Aires. The structure with a total weight of one thousand and two hundred tons is a building that includes platforms and other facilities of steelmaking processes.