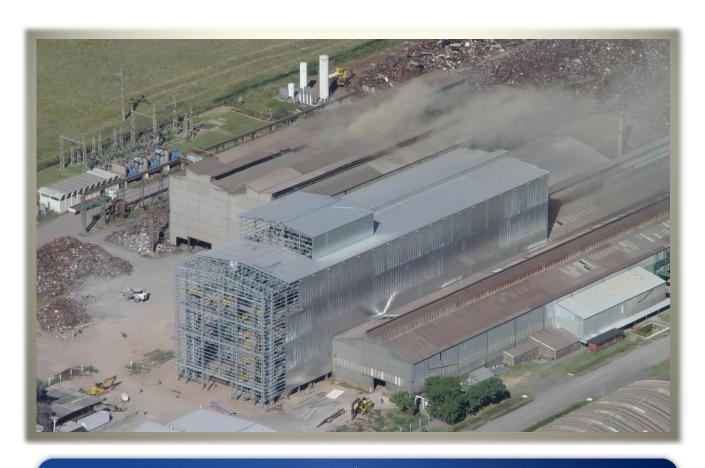

· Owner: Bragado Steel S.A.

• Location: Bragado, Buenos Aires, Argentina.

• **Weight:** 1.200 tons.

DIN S.A. has developed one of the most significant projects ever made in the country; the new steel plant AcerBrag located in Bragado City, Buenos Aires. The structure with a total weight of one thousand and two hundred tons is a building that includes platforms and other facilities of steelmaking processes.