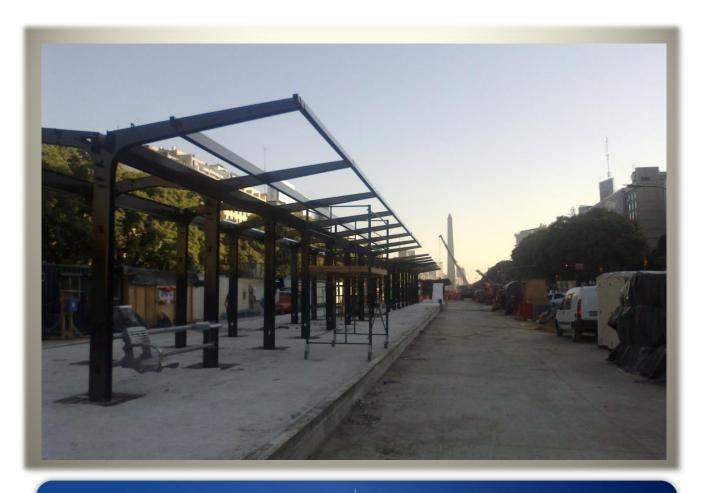

## PROJECT: METROBUS

• Owner: Ciudad de Buenos Aires Government • Location: Ciudad de Buenos Aires, Argentina.

Weight: 750 tons.

At present we are working in the manufacturing of metallic structures for bus stops for the firm "Metrobus 9 de Julio", run by Riva S.A. which was hired by Ciudad de Bs. As. Government. It weighs over seven hundred tons.