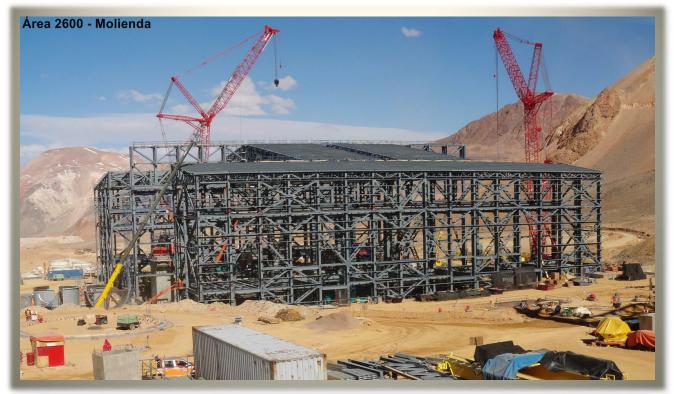

## PROYECT: P5SL – PASCUA LAMA

- Owner: Barrick Gold (B.E.A.S.A)
- Location: Lama, San Juan, Argentina and Pascua, Chile.
- Surface: 10.000 square metres
- Weight: 8.000 tons.

This construction site is the first binational mining business venture between Argentina and Chile, consolidating the mining integration policy between both nations.

It is located four thousand and eight hundred metres above sea level, where eight thousand tons of steel shape a ten thousand square metre sturdy Mill Building, capable of enduring strong winds, earthquakes and snow storms.