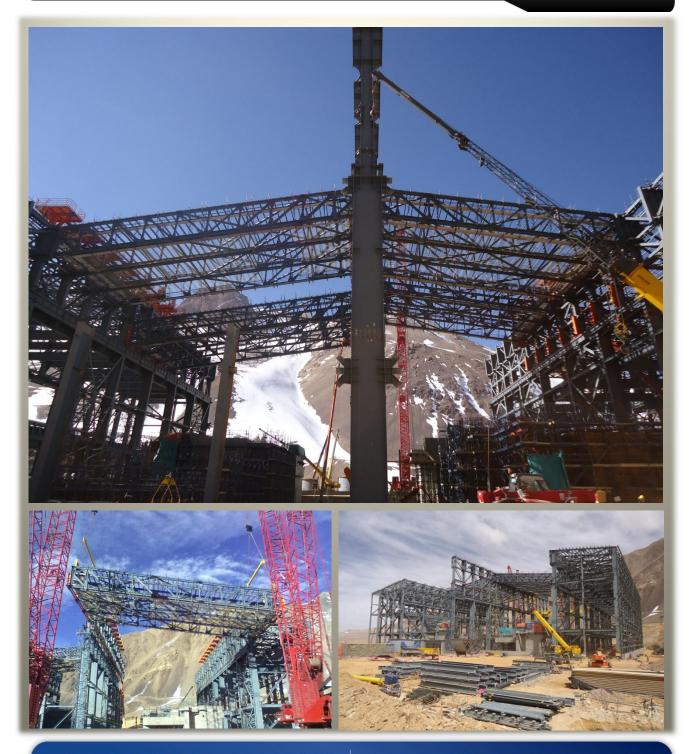

## PROYECT: P5SL – PASCUA LAMA

- Owner: Barrick Gold (B.E.A.S.A)
- Location: Lama, San Juan, Argentina and Pascua, Chile.
- Surface: 10.000 square metres
- Weight: 8.000 tons.

This construction site is the first binational mining business venture between Argentina and Chile, consolidating the mining integration policy between both nations.

It is located four thousand and eight hundred metres above sea level, where eight thousand tons of steel shape a ten thousand square metre sturdy Mill Building, capable of enduring strong winds, earthquakes and snow storms.